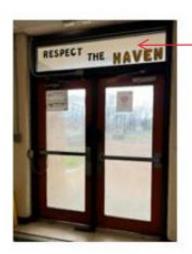

#### **Question 2 (For photos and questions below.)**

In Photograph 2 do we include the glass above the double doors in the cost? Please see the attachment for clarification.

Yes, all surrounding windows around the exterior doors per the pictures in the bid.

(See next page)

1. Typical Front Door Top glass replace Each and Install film. \$\_\_\_\_\_

2. Typical Entrance glass replace Each and install film. \$\_\_\_\_\_

In this picture do we include the glass above the double doors in the cost?