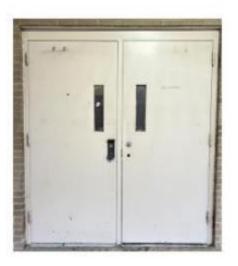

#### **Question 3**

In Photograph 4 do we give a cost just for the two double doors or do we include the side windows also? Please see the attachment for clarification.

Yes, all surrounding windows around the exterior doors per the pictures in the bid, Include doors and side windows.