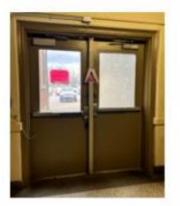

(See next page)

1. Typical Front Door Top glass replace Each and Install film. \$\_\_\_\_\_

2. Typical Entrance glass replace Each and install film. \$\_\_\_\_\_

In this picture do we include the glass above the double doors in the cost?

3. Typical Store Front Lower Glass replace EACH and install film. \$\_\_\_\_\_

In this picture do we include the top 4 glass over the doors in our cost?

4. Typical Door Full Glass replace Each and install film. \$\_\_\_\_\_