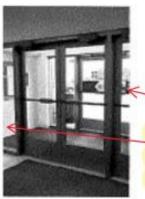

#### **Question 3**

In Photograph 4 do we give a cost just for the two double doors or do we include the side windows also? Please see the attachment for clarification.

Yes, all surrounding windows around the exterior doors per the pictures in the bid, Include doors and side windows.

In this picture do we give a cost just for the two double doors or do we include the side windows also?

5. Typical Door Full Glass replace Each and install film. \$\_\_\_\_\_

6. Typical Door Full Glass replace Each and install film. \$\_\_\_\_\_