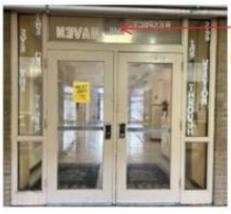

#### **Question 2**

In Photograph 3 do we include the top 4 glass over the doors in our cost? Please see the attachment for clarification.

Yes, all surrounding windows around the exterior doors per the pictures in the bid.

3. Typical Store Front Lower Glass replace EACH and install film. \$\_\_\_\_\_

In this picture do we include the top 4 glass over the doors in our cost?

4. Typical Door Full Glass replace Each and install film. \$\_\_\_\_\_