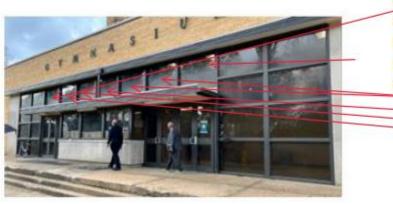

#### **Question 3**

In Photograph 4 do we give a cost just for the two double doors or do we include the side windows also? Please see the attachment for clarification.

Yes, all surrounding windows around the exterior doors per the pictures in the bid, Include doors and side windows.

In this picture do we give a cost just for the two double doors or do we include the side windows also?

5. Typical Door Full Glass replace Each and install film. \$\_\_\_\_\_

6. Typical Door Full Glass replace Each and install film. \$\_\_\_\_\_